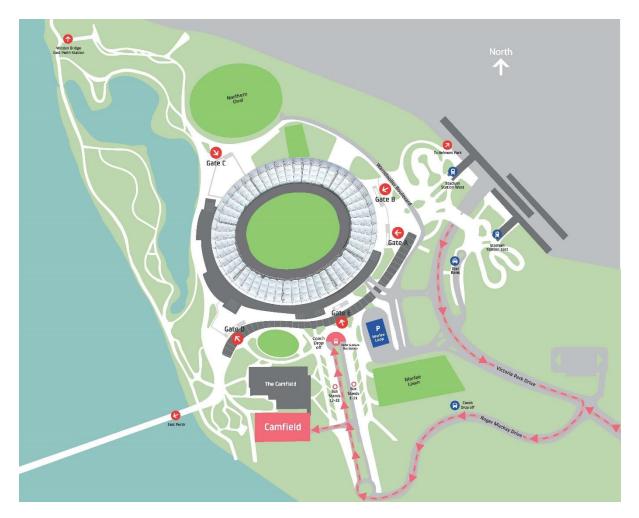

## HOW TO GET TO OPTUS STADIUM

**TAXI** A taxi drop off point is located within Marlee Loop, off Victoria Park Drive.

- **CAR** Car parking is available within the Camfield car park and the Bus Station. To access parking, enter Roger Mackay Drive, off Victoria Park Drive, turn right at the roundabout and enter the Bus Station. Parking is available here or take the first left to enter the Camfield car park.
- ACCESS Enter through Gate D and up to the Level 1 external concourse via the lift or staircase. Follow the concourse to the left and enter through Western Entrance 7 or 8. Once inside the Stadium make a right turn, follow the internal concourse and take another right turn towards lifts, escalators or staircase and up to Level 3.